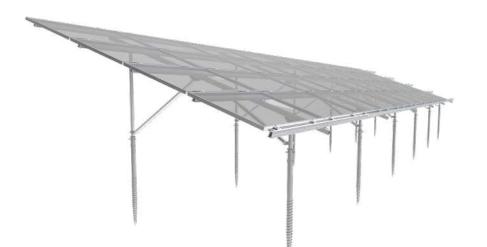

### **Product Line - PowerRoof System**

AlumPower Mounting System

| DuraPower | Mounting | System |
|-----------|----------|--------|
|-----------|----------|--------|

MacPower Mounting System

Trapezoidal Metal Mounting System