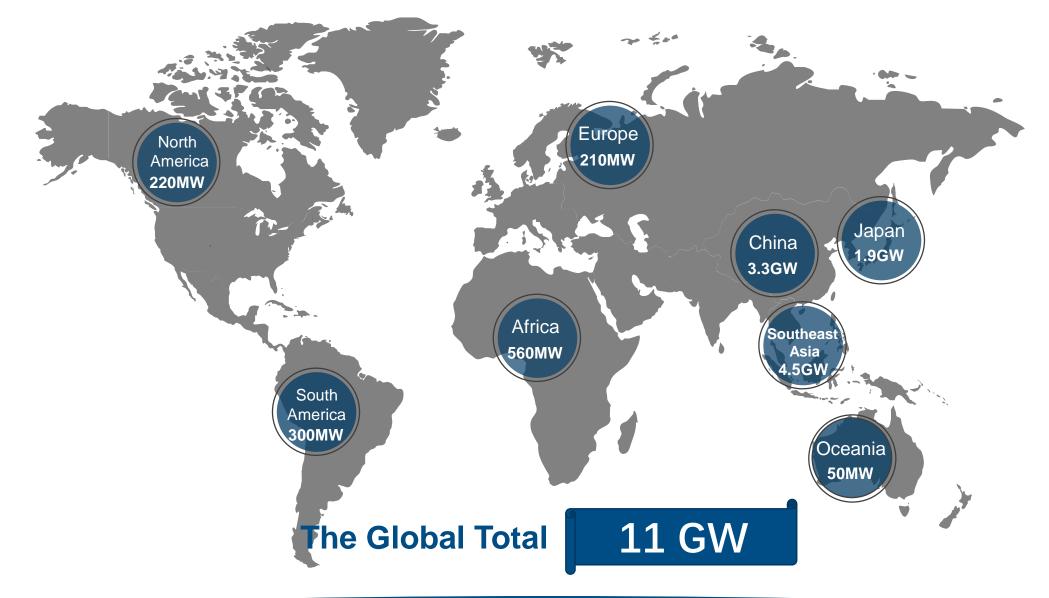

### **Company Profile**

- Powerway Renewable Energy Co.,Ltd.(abbreviated as 'Powerway') is one of the word's leading manufacture and solution providers of solar tracking ,solar mounting and roof solar racking system with 11 years of manufacturing and service experience. The headquartered is located in Foshan city,China and a subsidiary in Japan
  - Powerway also has rich experience in manufacturing and service of large-scale projects in the fields of multifunctional PV mounting system such as Fishery-solar hybrid power station, agro-photovoltaic hybrid power station, and PV carports.In addition,Powerway has a number of patents of product technologies and international certifications, such as BV, UL, CE, CPP, IEC, TUV and ISO9001.
- Based on the actual needs of customers, we provide one-stop service through the whole procedures from design, early stage exploration, foundation selection test, installation guidance on the site to maintenance guidance at later stage. Meantime, diversified and customized solutions can also present a competitive price and effective delivery time.
  - So far, The installed capacity of Powerway reached 11GW, which over 200 projects in more than 60 countries around world. We have established strategic partnerships with many well-known PV companies, becoming a confident brand in the PV industry.

#### Strength

Until now, Powerway has provided more than 11 GWp of products and value-added services for solar plants in more than 60 countries and regions. Powerway also establishes strong strategic partnership with many renowned companies from domestic and aboard. Powerway now is marked with a global brand that earns the confidence and trust from its customers.