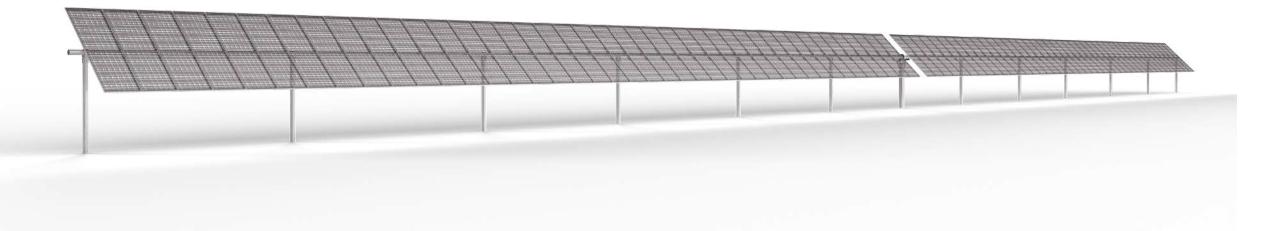

### **Product Line - PowerFit**

This is the basic model of PowerFit. It is driven by the horizontal single axis and arranged modules in single portrait. PowerFit adapts monofacial and bifacial modules(include: Frameless module).

The new design improves the performance of wind load and snow load while the high power modules were installed.