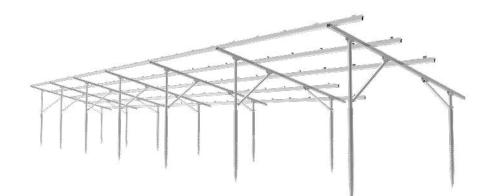

### **Product Line - PowerRoof System**

AlumPower Mounting System

| DuraPower | Mounting | System |
|-----------|----------|--------|
|-----------|----------|--------|

MacPower Mounting System

Trapezoidal Metal Mounting System