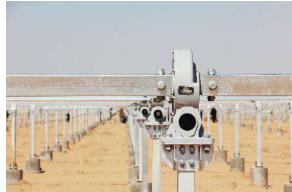

### **Product Line - PowerFit**

This is the basic model of PowerFit. It is driven by the horizontal single axis and arranged modules in single portrait. PowerFit adapts monofacial and bifacial modules(include: Frameless module).

The new design improves the performance of wind load and snow load while the high power modules were installed.

### **Product Line - PowerFit-Plus**

This is the advanced model of PowerFit.

It is driven by horizontal single axis and arranged modules in two portrait.

Compared with the system of fixed structure which installed monofacial modules,PowerFit-Plus increases 10~26% yield of power generation while the high bifacial modules were installed.

### **Product Line - PowerFit-DUO**

PowerFit-Blade is a new generation of singleaxis multidrive transmission tracker of Powerway and adapt high power modules. The compact design enables PowerFit-Blade to reduce the number of parts for higher installation efficiency .With its excellent performance, PowerFit-Blade realizes the installation arrangement in high wind speed areas.

With intelligent tracking algorithms, PowerFit-Blade will maximize potential of each module in the power station.