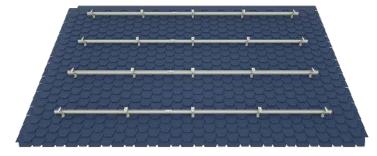

t-Blade is a new generation of singleaxis multidrive transmission tracker of Powerway and adapt high power modules. The compact design enables PowerFit-Blade to reduce the number of parts for higher installation efficiency .With its excellent performance, PowerFit-Blade realizes the installation arrangement in high wind speed areas.



With intelligent tracking algorithms, PowerFit-Blade will maximize potential of each module in the power station.

#### **Product Line - Ground Mounting System**





AlumPower





DuraPower



MacPower

#### UniPower

### **Product Line - PowerRoof System**









AlumPower Mounting System

| DuraPower | Mounting | System |
|-----------|----------|--------|
|-----------|----------|--------|

MacPower Mounting System



Trapezoidal Metal Mounting System



#### Asphalt Tiles Flat Mounting System



#### Grazed Tiles Wooden Beam Mounting System

### **Product Line - Foundation Series**





### **Product Line - Module Clamp**



High Matching Roofing Fixture



#### Snap lock type 01 Snap lock type 02 Snap lock type 03







Butler type 01

Standing seam type 01 Snap fit type 01















#### **Product Line - Other Station**







04

## **One-stop Service**



**One-stop Service** 





#### **One-stop Service**





### **One-stop Service - The Patent Certificate**





### **One-stop Service - The Patent Certificate**





Chinese Invention Patent



China Utility Model Patent



#### China Design Patent



Japanese Patent



#### **One-stop Service - Product Design Standard**

#### European Standard : 《 BS EN1991\_1-7:2005 》

U.