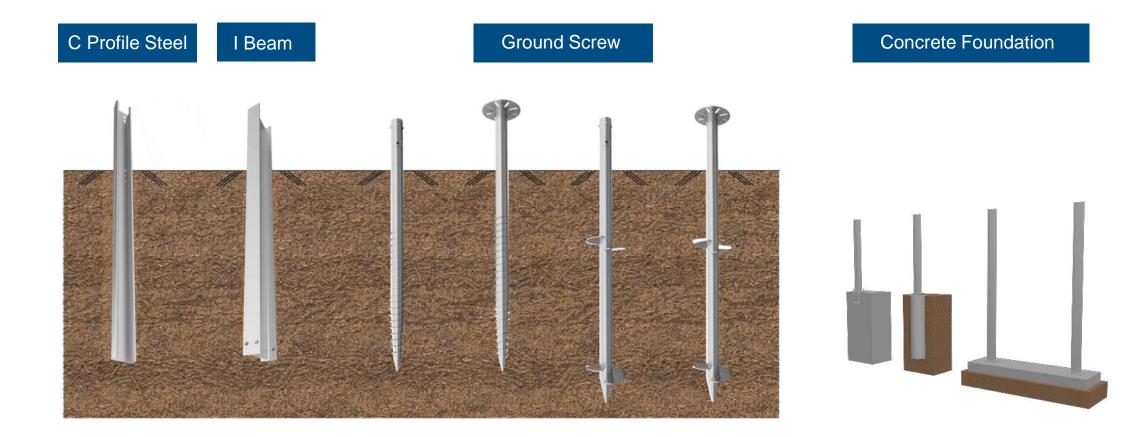

nables PowerFit-Blade to reduce the number of parts for higher installation efficiency .With its excellent performance, PowerFit-Blade realizes the installation arrangement in high wind speed areas.



With intelligent tracking algorithms, PowerFit-Blade will maximize potential of each module in the power station.

#### **Product Line - Ground Mounting System**





AlumPower





DuraPower



MacPower

#### UniPower

### **Product Line - PowerRoof System**









AlumPower Mounting System

| DuraPower | Mounting | System |
|-----------|----------|--------|
|-----------|----------|--------|

MacPower Mounting System



Trapezoidal Metal Mounting System



#### Asphalt Tiles Flat Mounting System



#### Grazed Tiles Wooden Beam Mounting System

### **Product Line - Foundation Series**





### **Product Line - Module Clamp**



High Matching Roofing Fixture



#### Snap lock type 01 Snap lock type 02 Snap lock type 03







Butler type 01

Standing seam type 01 Snap fit type 01















#### **Product Line - Other Station**







04

## **One-stop Service**



**One-stop Service** 





#### **One-stop Service**





### **One-stop Service - The Patent Certificate**





### **One-stop Service - The Patent Certificate**





Chinese Invention Patent



China Utility Model Patent



#### China Design Patent



Japanese Patent



#### **One-stop Service - Product Design Standard**

#### European Standard : 《 BS EN1991\_1-7:2005 》

U.S. Standard : 《ASCE\_7-16》 Brazilian Standard : 《NBR 6123:1988》 South African Standard : 《SANS10160\_1-7》 England Standard : 《BS6399》 Ta