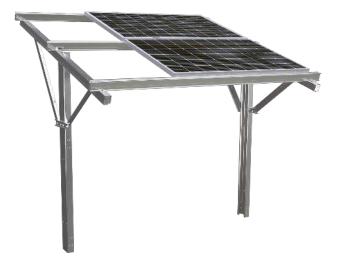

### **Product Line - PowerRoof System**

AlumPower Mounting System

| DuraPower | Mounting | System |
|-----------|----------|--------|
|-----------|----------|--------|

MacPower Mounting System

Trapezoidal Metal Mounting System

#### Asphalt Tiles Flat Mounting System

#### Grazed Tiles Wooden Beam Mounting System