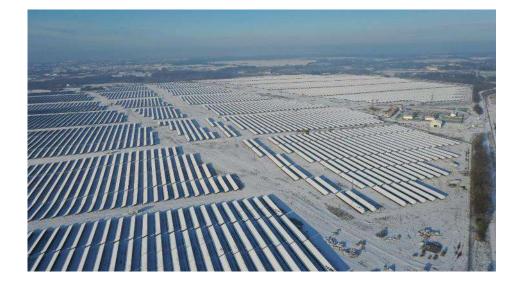

#### **Global References - Snow Environment**

1. Hungary54MW2. Hokkaido, Japan2MW3. Mansion, Japan12MW

1.Negros Island, Philippines 132.5MW2.Panlang Ningchuan, Vietnam 250MW3.Luzon Island, Philippines 63.3MW