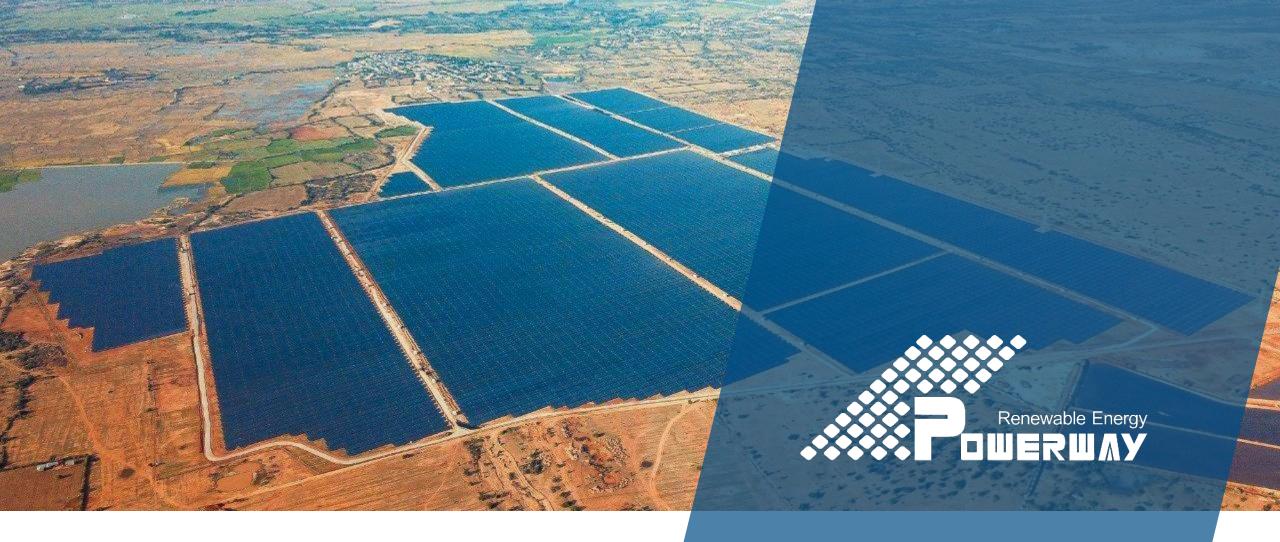

### **Company Profile**

- Powerway Renewable Energy Co.,Ltd.(abbreviated as 'Powerway') is one of the word's leading manufacture and solution providers of solar tracking ,solar mounting and roof solar racking system with 11 years of manufacturing and service experience. The headquartered is located in Foshan city,China and a subsidiary in Japan
  - Powerway also has rich experience in manufacturing and service of large-scale projects in the fields of multifunctional PV mounting system such as Fishery-solar hybrid power station, agro-photovoltaic hybrid power station, and PV carports.In addition,Powerway has a number of patents of product technologies and international certifications, such as BV, UL, CE, CPP, IEC, TUV and ISO9001.
- Based on the actual needs of customers, we provide one-stop service through the whole procedures from design, early stage exploration, foundation selection test, installation guidance on the site to maintenance guidance at later stage. Meantime, diversified and customized solutions can also present a competitive price and effective delivery time.
  - So far, The installed capacity of Powerway reached 11GW, which over 200 projects in more than 60 countries around world. We have established strategic partnerships with many well-known PV companies, becoming a confident brand in the PV industry.