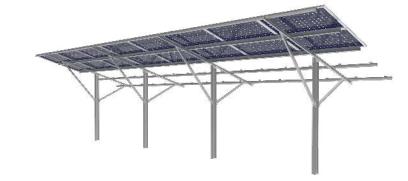

### **Product Line - PowerRoof System**

AlumPower Mounting System

| DuraPower | Mounting | System |
|-----------|----------|--------|
|-----------|----------|--------|

MacPower Mounting System

Trapezoidal Metal Mounting System