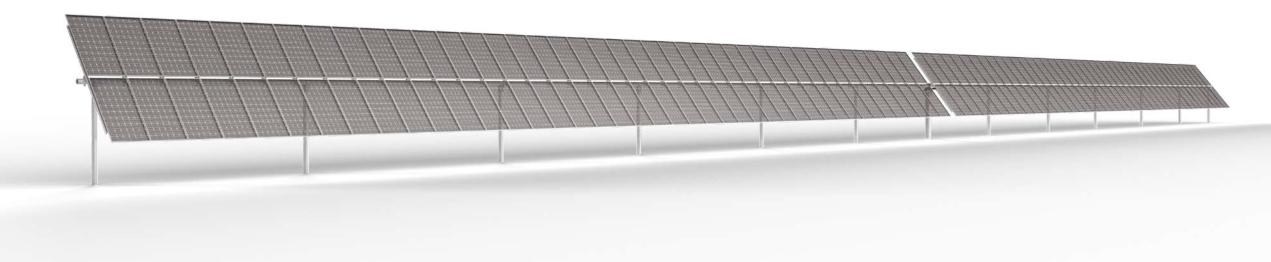

### **Product Line - PowerFit-Plus**

This is the advanced model of PowerFit.

It is driven by horizontal single axis and arranged modules in two portrait.

Compared with the system of fixed structure which installed monofacial modules,PowerFit-Plus increases 10~26% yield of power generation while the high bifacial modules were installed.