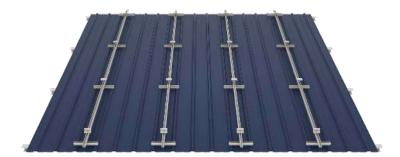

### **Product Line - PowerRoof System**

AlumPower Mounting System

| DuraPower | Mounting | System |
|-----------|----------|--------|
|-----------|----------|--------|

MacPower Mounting System

Trapezoidal Metal Mounting System