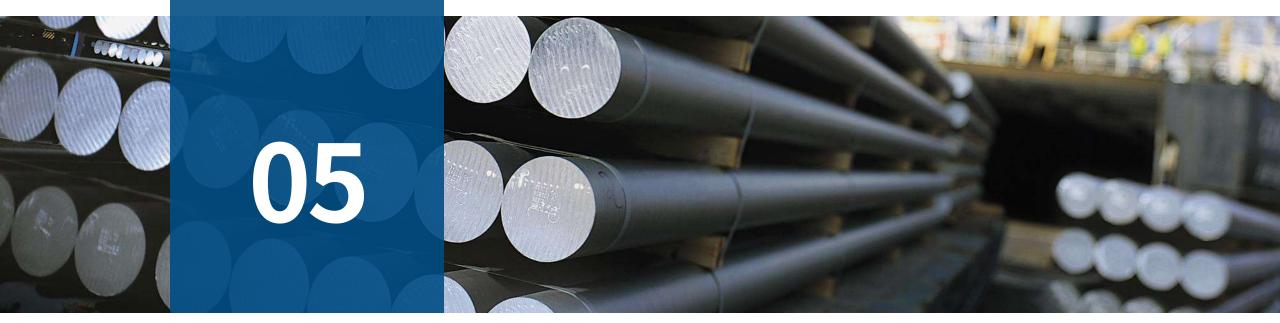

### **Supply Chain - Production Base**

Steel Production Capacity of 13,000 Tons/Month

Aluminum Production Capacity of 6 Thousand Tons/Month

- Automatic Welding Process
- ISO1461:1999 Standard Hot Dip Galvanized Finish
- Good Corrosion Resistance
- Customized Solutions