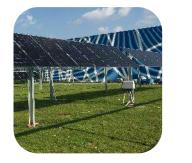

### **Product Line - PowerFit**

This is the basic model of PowerFit. It is driven by the horizontal single axis and arranged modules in single portrait. PowerFit adapts monofacial and bifacial modules(include: Frameless module).

The new design improves the performance of wind load and snow load while the high power modules were installed.

### **Product Line - PowerFit-Plus**

This is the advanced model of PowerFit.

It is driven by horizontal single axis and arranged modules in two portrait.

Compared with the system of fixed structure which installed monofacial modules,PowerFit-Plus increases 10~26% yield of power generation while the high bifacial modules were installed.