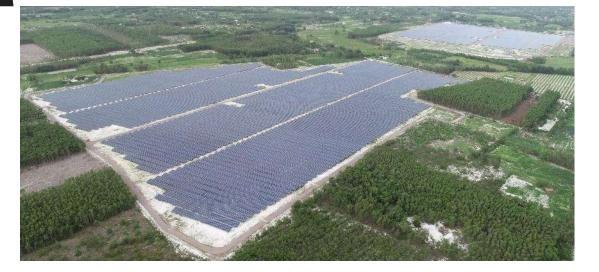

#### **Global References - Soft Soil Environment**

1.Vietnam 50MW
 2.Thailand 30MW
 3.Taiwan 10MW