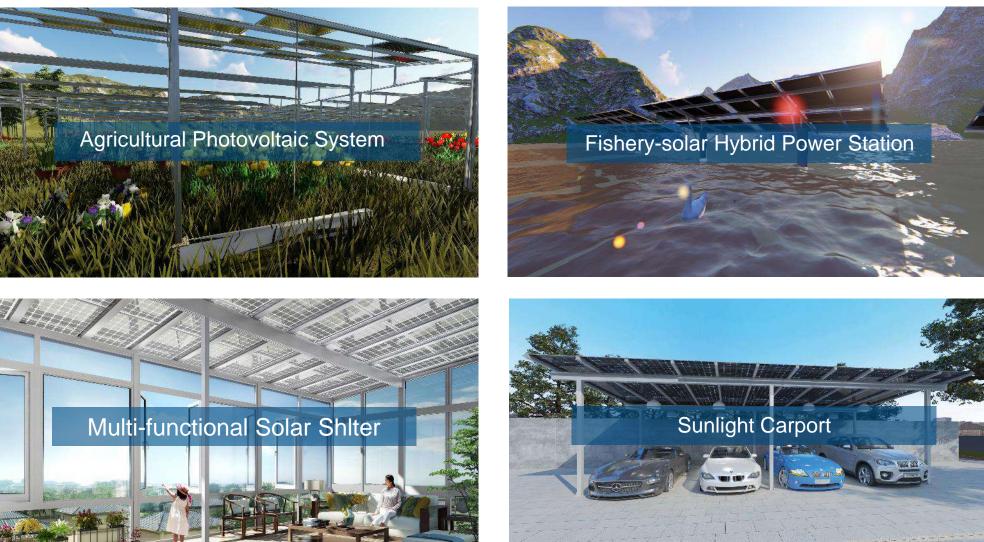

### **Company Profile**

- Powerway Renewable Energy Co.,Ltd.(abbreviated as 'Powerway') is one of the word's leading manufacture and solution providers of solar tracking ,solar mounting and roof solar racking system with 11 years of manufacturing and service experience. The headquartered is located in Foshan city,China and a subsidiary in Japan
  - Powerway also has rich experience in manufacturing and service of large-scale projects in the fields of multifunctional PV mounting system such as Fishery-solar hybrid power station, agro-photovoltaic hybrid power station, and PV carports.In addition,Powerway has a number of patents of product technologies and international certifications, such as BV, UL, CE, CPP, IEC, TUV and ISO9001.
- Based on the actual needs of customers, we provide one-stop service through the whole procedures from design, early stage exploration, foundation selection test, installation guidance on the site to maintenance guidance at later stage. Meantime, diversified and customized solutions can also present a competitive price and effective delivery time.
  - So far, The installed capacity of Powerway reached 11GW, which over 200 projects in more than 60 countries around world. We have established strategic partnerships with many well-known PV companies, becoming a confident brand in the PV industry.