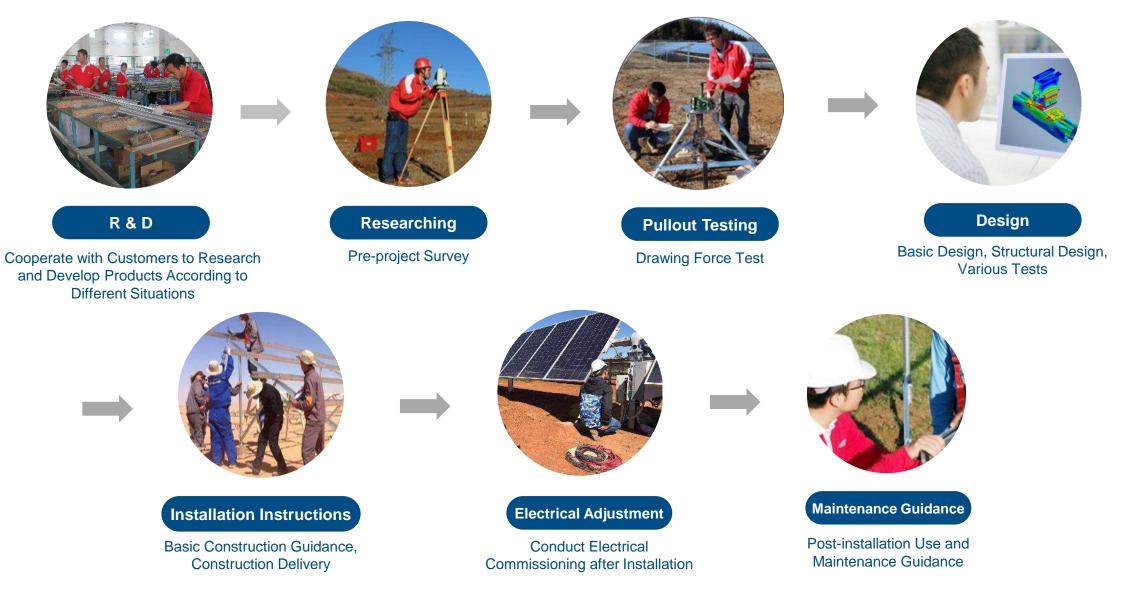

#### Profession

Based on the actual needs of customers, we provide one-stop service through the whole procedures from design, early stage exploration, foundation selection test, installation guidance on the site to maintenance guidance at later stage.

## **One-stop Service**

**One-stop Service** 

#### **One-stop Service**