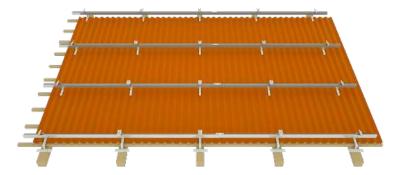

ultidrive transmission tracker of Powerway and adapt high power modules. The compact design enables PowerFit-Blade to reduce the number of parts for higher installation efficiency .With its excellent performance, PowerFit-Blade realizes the installation arrangement in high wind speed areas.



With intelligent tracking algorithms, PowerFit-Blade will maximize potential of each module in the power station.

#### **Product Line - Ground Mounting System**





AlumPower





DuraPower



MacPower

#### UniPower

### **Product Line - PowerRoof System**









AlumPower Mounting System

| DuraPower | Mounting | System |
|-----------|----------|--------|
|-----------|----------|--------|

MacPower Mounting System



Trapezoidal Metal Mounting System



#### Asphalt Tiles Flat Mounting System



#### Grazed Tiles Wooden Beam Mounting System

### **Product Line - Foundation Series**





### **Product Line - Module Clamp**



High Matching Roofing Fixture



#### Snap lock type 01 Snap lock type 02 Snap lock type 03







Butler type 01

Standing seam type 01 Snap fit type 01















#### **Product Line - Other Station**







04

## **One-stop Service**



**One-stop Service** 





#### **One-stop Service**





### **One-stop Service - The Patent Certificate**





### **One-stop Service - The Patent Certificate**





Chinese Invention Patent



China Utility Model Patent



#### China Design Patent



Japanese Patent



#### **One-stop Service - Product Design Standard**

#### European Standard : 《 BS EN1991\_1-7:2005 》

U.S. Standard : 《ASCE\_7-16》 Brazilian Standa