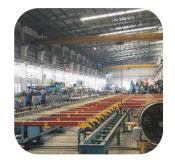

### **Supply Chain - Production Base**

Steel Production Capacity of 13,000 Tons/Month

Aluminum Production Capacity of 6 Thousand Tons/Month

- Automatic Welding Process
- ISO1461:1999 Standard Hot Dip Galvanized Finish
- Good Corrosion Resistance
- Customized Solutions