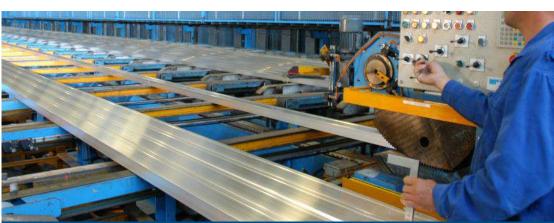

### **Supply Chain - Production Base**

Steel Production Capacity of 13,000 Tons/Month

Aluminum Production Capacity of 6 Thousand Tons/Month

- Automatic Welding Process
- ISO1461:1999 Standard Hot Dip Galvanized Finish
- Good Corrosion Resistance
- Customized Solutions