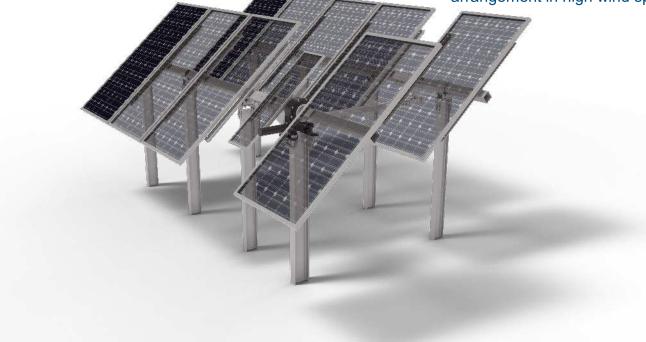

#### **Product Line - PowerFit-DUO**

PowerFit-DUO is composed of a single motor and two single-axis tracker which arranged modules in single portrait.

Compared with independent-row trackers,PowerFit-DUO has 50% less motors and controllers, further reducing costs and failure rates. With its stronger wind resistance ,PowerFit-DUO realizes the installation

arrangement in high wind speed areas..

### **Product Line - PowerFit-DUO**

PowerFit-Blade is a new generation of singleaxis multidrive transmission tracker of Powerway and adapt high power modules. The compact design enables PowerFit-Blade to reduce the number of parts for higher installation efficiency .With its excellent performance, PowerFit-Blade realizes the installation arrangement in high wind speed areas.

With intelligent tracking algorithms, PowerFit-Blade will maximize potential of each module in the power station.