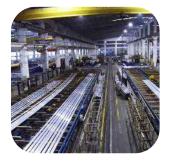

### **Supply Chain - Production Base**

Steel Production Capacity of 13,000 Tons/Month

Aluminum Production Capacity of 6 Thousand Tons/Month

- Automatic Welding Process
- ISO1461:1999 Standard Hot Dip Galvanized Finish
- Good Corrosion Resistance
- Customized Solutions